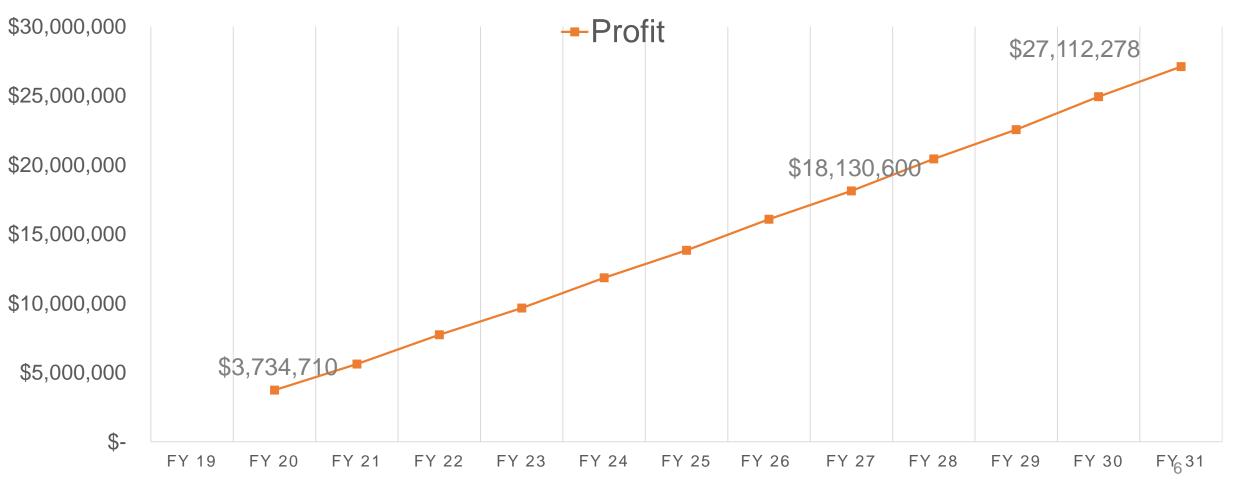

----------------------------|----------------|
| Tram System                                     | \$87,000       |
| Front Desk Expansion                            | \$100,000      |
| Extended Parking                                | \$1,020,000    |
| Gate Modifications                              | \$150,000      |
| Infrastructure Reroutes                         | \$54,000       |
| Reconfigure Roads, Repaving, New Plant Material | \$200,000      |
| South Garden Ticket House                       | \$125,000      |
| New Gates/Fencing to Stop Traffic               | \$100,000      |
| Contingency                                     | \$200,000      |
| GRAND TOTAL                                     | \$2,036,000    |



#### AVAILABLE CASH FOR OPERATIONS OR CAPITAL IMPROVEMENTS





## Debt Option - \$16M

- Level principal
- 20 years issued in summer of 2019
- Annual debt service of \$1.5M declining to \$780K over term
- Multiple ways to structure the debt
- Total estimated cost of \$21.7M